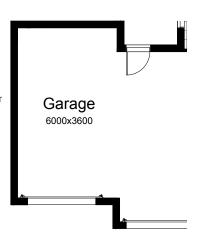

#### OPTION G3

Provide triple car Garage including additional roller door to front. (Option available to Facades with hip roof over Garage).

Increases area by 23.61m<sup>2</sup>. Increases width by 3600mm.