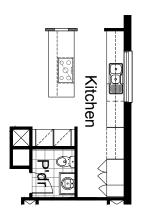

#### **OPTION K1**

Provide Kitchen upgrade with 1no. 400mm laminated tall pantry, 1no. 900mm laminated tall pantry, laminated open shelf above refrigerator space, 5no. 900mm base cupboards, 1no. laminated DW provision, 1no. 300mm laminated overhead open shelf unit, 3no. 900mm overhead cupboards, 1no. 350mm over head cupboard, 2no. laminated wall oven/MW towers, 1no. 450mm drawers, 1no. 900mm canopy range hood and 1no. 900mm hot plate to island bench, 1no. 480mm wide x 1020mm high

plaster lined wall cut out. Alter tiled

splash back and bench