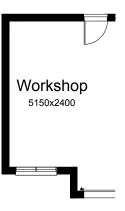

#### **OPTION G2**

Provide extension to Garage to create Workshop

area including additional window to suit. (Option available to Facades with hip roof over

Garage).

Increases area by 13.51m<sup>2</sup>. Increases width by 2400mm.