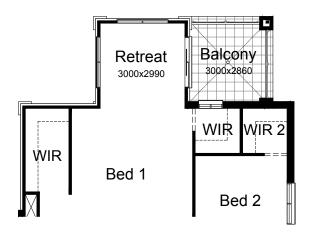

#### **OPTION EP1**

Provide extension to Alfresco adjoining Meals including Retreat to Bed 1 and Balcony with stainless steel framed glass balustrading with roof over to first floor in lieu of standard. Provide 2100mm x 1810mm sliding door to Balcony, 1800mm x 1810mm aluminium sliding window to Retreat in lieu of 1800mm x 850mm aluminium sliding window to Bed 1. Increase area by 37.03m<sup>2</sup>. Increases length by 3000mm.