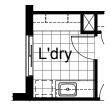

#### **OPTION LD1**

top to suit.

Provide Laundry upgrade including laminated insert trough, 1no. 900mm base cupboard, 3no. 400mm base cupboards, 1no. 800mm base cupboard, 1no. 900mm overhead cupboard, 3no. 400mm overhead cupboards, 1no. 800mm laminated open shelf with hanging rail and additional bench top and tiled splash back to suit.