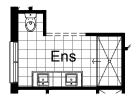

### **OPTION ENS2**

Provide Ensuite upgrade including wall to wall tiled shower base in lieu of standard and double bowls to vanity unit