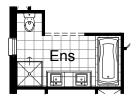

### **OPTION ENS1**

Provide Ensuite upgrade including additional 1675mm bath with tiled hob, 1no. 1582mm wide vanity unit with double bowls in lieu of standard 1782mm wide vanity unit and 1no. 1800mm x 610mm aluminium awning window in lieu of standard 1no. 1027mm x 1450mm aluminium sliding window and relocate 900x900mm tiled shower base