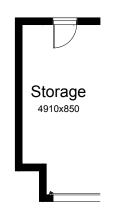

### **OPTION G1**

Provide extension to Garage to create additional Storage area. (Option available

to Facades with hip roof over Garage). Increases area by 4.58m<sup>2</sup>. Increases width by 850mm.