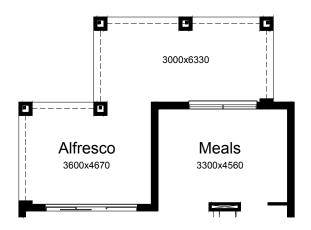

#### **OPTION EP1**

Provide extension to Alfresco adjoining Meals including Retreat to Bed 1 and Balcony with stainless steel framed glass balustrading with roof over to first floor in lieu of standard. Provide 2100mm x 1810mm sliding door to Balcony, 1800mm x 1810mm aluminium sliding window to Retreat in lieu of 1800mm x 850mm aluminium sliding window to Bed 1. Increase area by 37.03m<sup>2</sup>. Increases length by 3000mm.