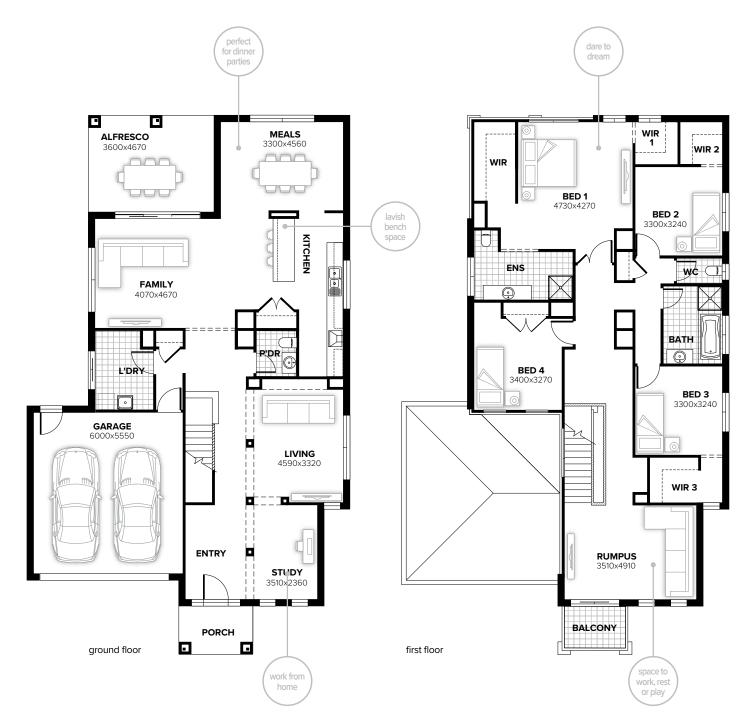

| 11.99m |
|--------|
| 20.03m |
|        |

| residence | 278.87sqm | 30.02sq |
|-----------|-----------|---------|
| alfresco  | 16.81sqm  | 1.81sq  |
| porch     | 4.95sqm   | 0.53sq  |
| balcony   | 4.04sqm   | 0.43sq  |
| garage    | 36.61sqm  | 3.94sq  |
| total     | 341.28sqm | 36.74sq |

Listed details based on Burnside façade floorplan (illustrated)