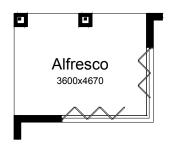

#### **OPTION EP1**

Provide extension to Alfresco adjoining Meals including Retreat to Bed 1 and Balcony with stainless steel framed glass balustrading with roof over to first floor in lieu of standard. Provide 2100mm x 1810mm sliding door to Balcony, 1800mm x 1810mm aluminium sliding window to Retreat in lieu of 1800mm x 850mm aluminium sliding window to Bed 1. Increase area by 37.03m<sup>2</sup>. Increases length by 3000mm.