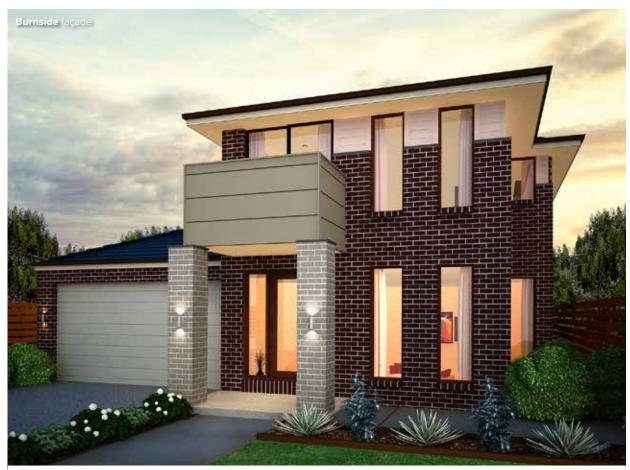

# **PORTLAND**











# PORTLAND 341





### FLOORPLAN OPTIONS

Want to put a personal touch on your home? Speak to your New Home Consultant about the exciting range of ready-to-go design options for this floorplan. Popular design options include:

| Kitchen options              | Ensuite upgrade              |  |
|------------------------------|------------------------------|--|
| Laundry upgrade              | Workshop and storage options |  |
| Gas fireplace in family room | Alfresco options             |  |

| 11.99m |
|--------|
| 20.03m |
|        |

| residence | 278.87sqm | 30.02sq |
|-----------|-----------|---------|
| alfresco  | 16.81sqm  | 1.81sq  |
| porch     | 4.95sqm   | 0.53sq  |
| balcony   | 4.04sqm   | 0.43sq  |
| garage    | 36.61sqm  | 3.94sq  |
| total     | 341.28sqm | 36.74s